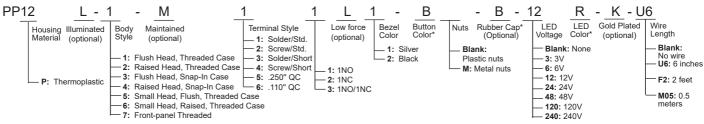

ying parts |
| Operating Force                       | ~1.7 lbs (7.6N) or ~0.8 lbs (3.6N)                                                                          |
| OperatingTemperature                  | -40~+85°C (-40 ~185°F)                                                                                      |
| Mechanical Life                       | 1 million (operatings)                                                                                      |
| Electrical Life<br>(@28VDC or 115VAC) | Resistive load 5A 25,000 (operations) Inductive load 3A 25,000 (operations)                                 |
| Degree of Protection                  | IP68S/IP69K                                                                                                 |

### **Selection Guide:**



# **Pictures and Dimensions:**

\* Color code: **B** for Black, **G** for Green, **R** for Red, **Y** for Yellow, **O** for Orange, **U** for Blue, **W** for White, **P** for Purple, **A** for Gray