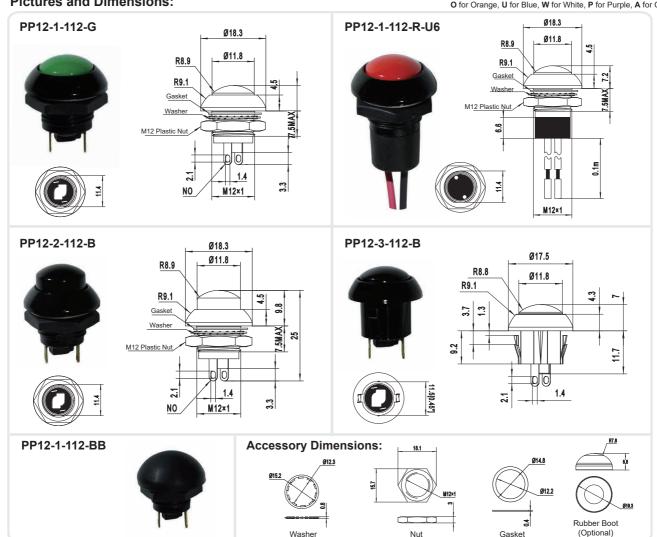

# **Pictures and Dimensions:**

\* Color code: **B** for Black, **G** for Green, **R** for Red, **Y** for Yellow, **O** for Orange, **U** for Blue, **W** for White, **P** for Purple, **A** for Gray